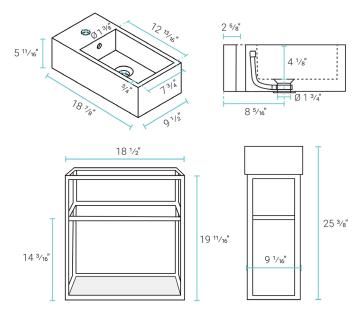

#### Specifications:

- N.W: 30 lb.

- D: 19 1/2" x W: 18 7/8" x H: 25 3/8"

#### **Included Parts:**

- Sink: SM-BV551-S
- Metal Bars (6): SM-BV551-B
- Side Frame: SM-BV551-F
- Tempered Glass Shelf: SM-BV551-G