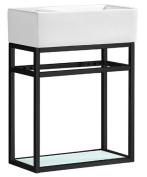

# **Pierre** Wall-Mounted Vanity SM-BV551

### Features:

- Sleek, wall-mounted design
- Glazed ceramic, single sink
- Stainless steel metal legs
- Chrome-finish overflow
- Standard 1 3/8" faucet hole
- Standard 1 3/4" drain hole

#### Colors & Finishes:

- □ White/Chrome: SM-BV551C
- White/Gold: SM-BV551G
- White/Black: SM-BV551